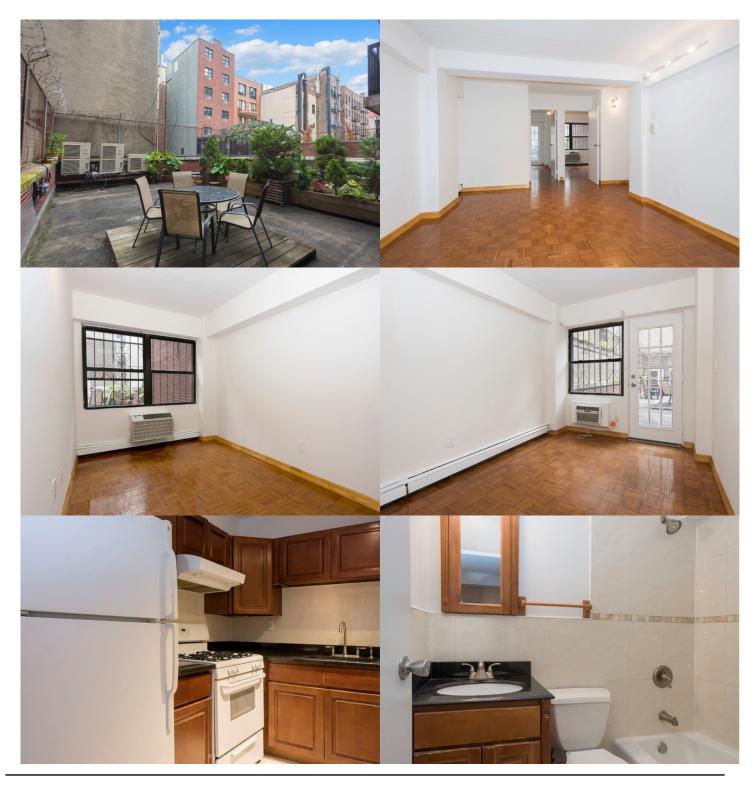

## 200 Bowery, 2D

Status: PERM OFF MARKET

Price: \$1,200,000Bedrooms: 1Maint: 576.31

Bathrooms: 1Neighborhood: Soho

Ownership Type: CONDOReal Estate Tax: 903.75

Elevator: YesTerrace: Yes

Wonderful place to Live or Rent. Currently it is set up as a 2 bedroom (wall was put up to divide living room) with an expansive private outdoor space, 256sf, which can be further built out with decking (was rented for over 4000). Apartment can use some TLC and with upgrades will garner a higher rent/cap rate. The Apartment faces West (rear of the building) and is super quiet and the bedroom & living room (now being used as a 2nd bedroom) face onto the private terrace. (see floor plan) 200 Bowery provides FT super, PT doorman 8am - 6pm, elevator and is a no pets building. W/D are not allowed in units. There is no common outdoor space for the building so you have 1 of the 3 large terraces (rest are balconies). Assessment for LL11 work (288 per month / ends May 2019). If used a a primary residence, you would get the coop/condo abatement - 17.5% off taxes for a total of 745/mo.