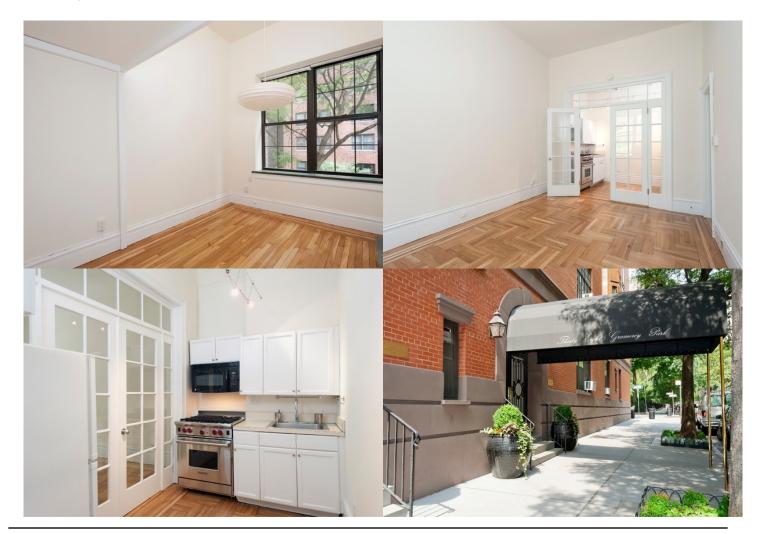

## 38 Gramercy Park, 2F

Status: RENTEDPrice: \$3,300Bedrooms: 1Bathrooms: 1

Neighborhood: Gramercy ParkOwnership Type: COOP

Prewar: Yes

## **DESCRIPTION**

Application out. One bedroom rental on Gramercy Park in elegant pre-war building. Soaring ceilings, hardwood floors. Three large closets plus additional loft/storage area in bedroom and attic-style storage in hallway. Wolf stove in kitchen. Live-in super, central laundry room, roof deck. Available access to Manhattan's only private park. Terrific location for 4/5/6; the N/R. Board approval required; great Board. Initial one year term with possibility for long term occupancy. Pets permitted. No smokers please. BY APPOINTMENT ONLY.