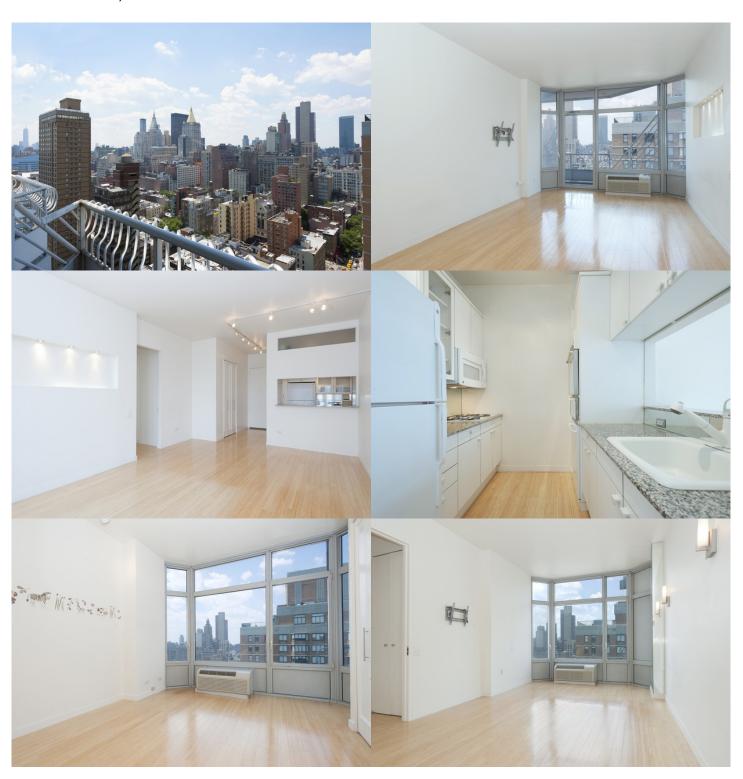

## **DESCRIPTION**

Renovation and Skyline Views and Full Service Building = Easy Living. Turn key apartment on the 26th floor with skyline views and incredible Western light. As you enter, your line of vision is drawn by the new Bamboo floors to the private balcony and extensive skyline views of the city. Whether during the day or night, the views are captivating. The pass thru kitchen has been updated with some new appliances, which provides ample room for cooking. The bathrooms have been completely gut renovated offering up a relaxing environment with soothing colors and materials. The "C" line units are one of the few units to have both private outdoor space and a Washer/Dryer combo. The washer and dryer has also been updated to provide a top of the line experience. The space offers generous proportions, 10'ceiling, new closets, large master suite and solid 2nd bedroom. Combine all this in a full service building with doorman, concierge, gym with sauna and steam room, roof deck, child's playroom and garage.