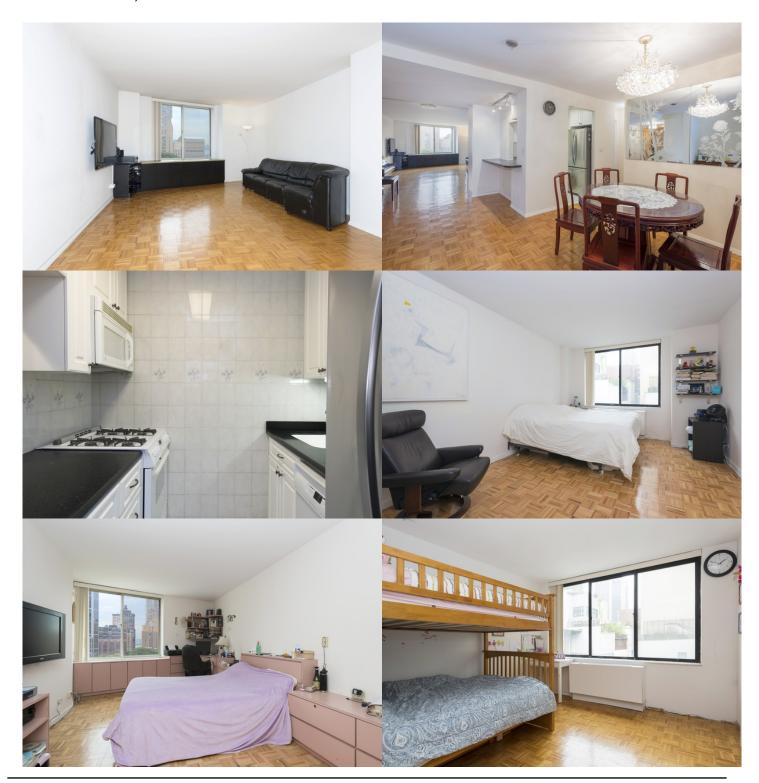

## **DESCRIPTION**

Temp off market. Located in a full service condo building in Tribeca, comes a three (3) bedroom and two (2) bathrooms combination (units A & B) apartment with East and West Exposure. The apartment can use upgrades and offers partial river views (West) with plenty of natural sunlight to the East and West. The layout offers a lot of space and flexibility to contour to your needs. Currently you have two (2) bedrooms in the rear of the apartment with East exposure and a large master in the front of the apartment facing West with en suite bath. You can expand the kitchen if you desire, as other combination units have doubled the current kitchen size. Current layout has a Sauna in master bathroom, that can be removed to create more space for kitchen expansion. The Tribeca has a full time doorman, live in super, storage and bike room. You are steps from subways (A,C,E,1,2,3), Whole Foods, Garages and many other amenities of Tribeca. Net SF = 1518 (usable SF measured from inside face of the wall or glass, not Gross SF measured from outside of the exterior wall).